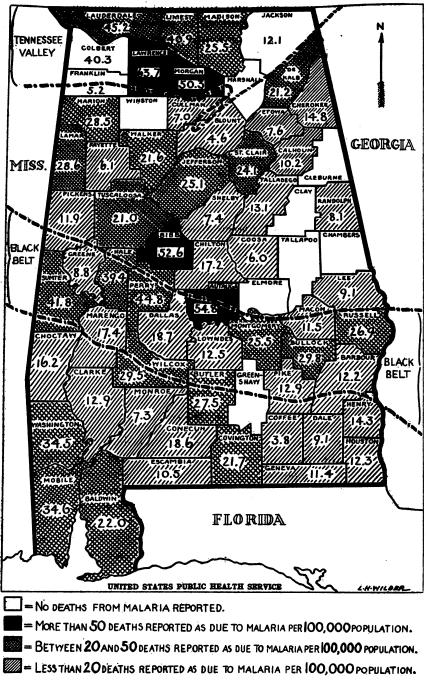

#### By R. H. VON EZDORF, Surgeon, United States Public Health Service.

The regions in the State in which malaria prevails to the greatest extent, are apparently in the Tennessee Valley belt which exter ds across the northern part of the State and also in the central prairie region known as the "Black Belt." The Black Belt is so named from the character of its soil, which consists of a heavy dark clay with greenish or yellowish subsoil, underlaid with rotten limestone. It has also a large black or colored population of 62½ per cent and over. The disease also prevails to a large extent in counties scattered over the State, particularly in the southernmost counties of Washington and Mobile. Bibb County has also, apparently, a large proportion of cases.

The counties having the largest populations are Jefferson, Montgomery, and Mobile, where the largest cities of the State are located, namely, Birmingham, Montgomery, and Mobile, respectively. In these counties the largest number of deaths have occurred.