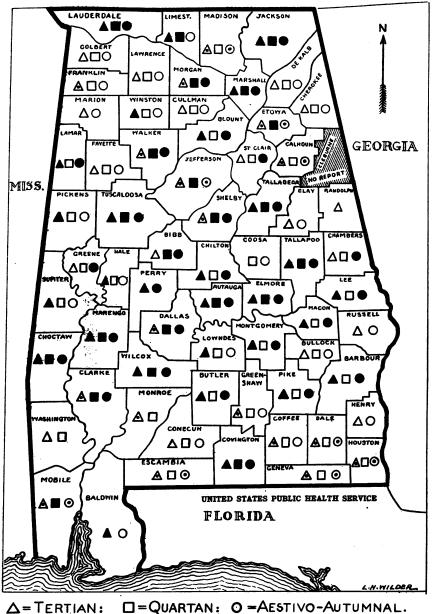

The morbidity reports indicate that the disease exists in every county in the State, the tertian type being most prevalent.

The following table is a summary of all reports received each month, giving the number of cases by color in the different counties: